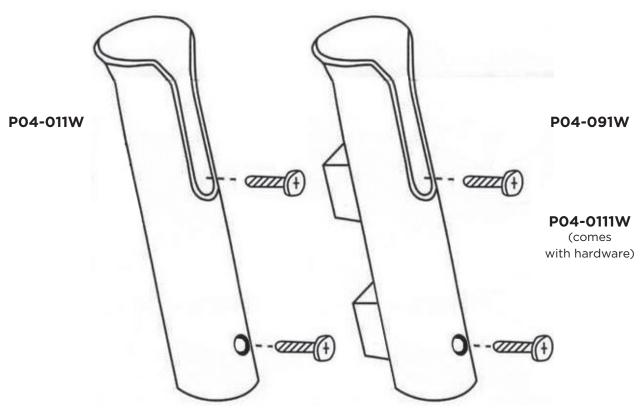

## INSTRUCTIONS

 Firmly tighten down bolt once you have positioned the rod holders (hardware not included on P04-091W) • ROD HOLDER

HARDWARE (P04-0111W ONLY)

## Required\* \*not included

- HARDWARE (P04-0111W & P04-091W ONLY)
- ELETRIC DRILL AND/OR PHILLIP'S HEAD SCREWDRIVER
- SAFETY GOGGLES